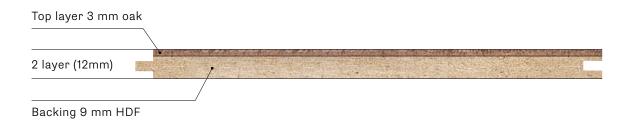

d, black cracked (hollow) filled knots of up to 25 mm.

Sapwood of up to 10 mm on one side. Incompleteness of defect coating: up to 5 percent.

5% allowable limit for defects.



#### Rustic

Healthy knots of up to 65 mm in diameter, changes in the structure of the wood. Filled knots up to 35 mm. Rather prominent changes in the colour. Core of up to 600 mm in length. Sapwood of up to 15 mm on one side. Incompleteness of defect coating: up to 5 percent.

### Surface







# Finishing



# 12mm Construction

Top layer 3 mm oak

2 layer (12mm)

Backing 9 mm birch plywood

## **Dimensions**



Chevron 45 degrees 12x140x520 and 12x140x820



Chevron 60 degrees 12x140x550 and 12x140x850



Herringbone 12x140x595 and 12x140x895

Ī

12x140x1200-1800

•

12x180x1200-2400

# 12mm HDF Construction



## **Dimensions**



# 15 mm Construction



## **Dimensions**















Company Perfekto wood manufactures wood parquet boards of different format: traditional boards, chevron and herringbone for almost 20 years. We invest in production machinery, product creation and people knowledge constantly.

#### WF USF:

- Highest-quality raw material from Baltic states: oak wood and birch plywood
- Modern production equipment and production process
- Highest qualification of employees in production and sales office
- Excellence in Service and Wood Knowledge of 20 years



Manufaktūrų str. 20 LT-11342 Vilnius, Lithuania Mob. +370 655 33 736 info@perfektowood.lt www.perfektowood.lt