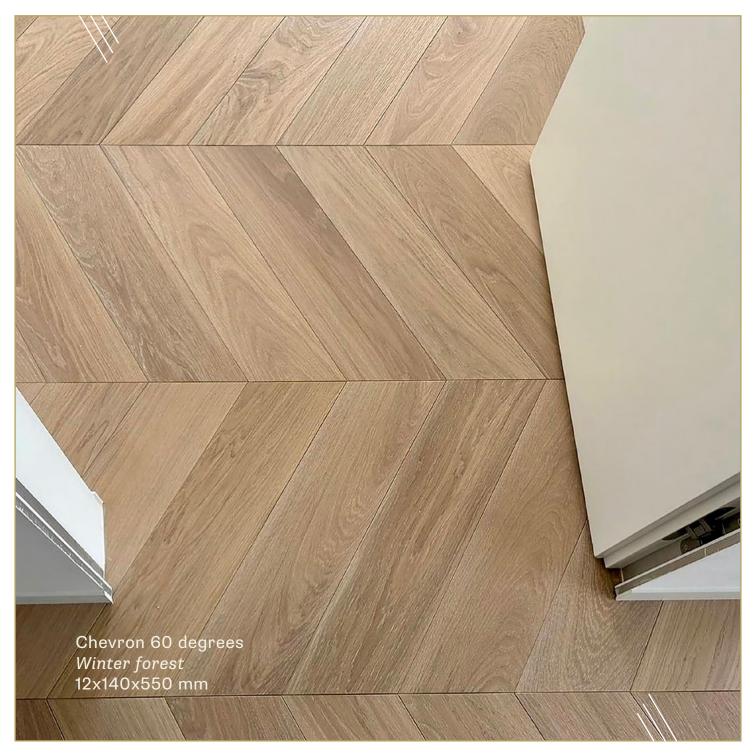

# Perfekto wood 2 layer boards, chevron and herringbone **CLASSIC** collection

Spring honey

Project brown

Brown sugar

Winter forest

Silver grey

**Bisquit** 

Autumn way

## **Dimensions**

Chevron 45 degrees 12x140x520 and 12x140x820

Chevron 60 degrees 12x140x550 and 12x140x850

Herringbone 12x140x595 and 12x140x895

Ī

12x140x1200-1800

•

12x180x1200-2400