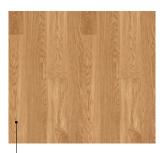

#### Select

Occasional healthy knots of up to 9 mm in diameter. Sapwood of up to 10 mm on one side. Changes in the structure and colour of the wood. 5% allowable limit for defects.