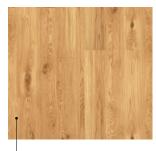

### Classic

Healthy knots of up to 35 mm in diameter, changes in the structure and colour of the wood, black cracked (hollow) filled knots of up to 25 mm.

Sapwood of up to 10 mm on one side. Incompleteness of defect coating: up to 5 percent.

5% allowable limit for defects.