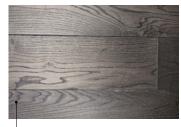

#### Rustic

Healthy knots of up to 65 mm in diameter, changes in the structure of the wood. Filled knots up to 35 mm. Rather prominent changes in the colour. Core of up to 600 mm in length. Sapwood of up to 15 mm on one side. Incompleteness of defect coating: up to 5 percent.