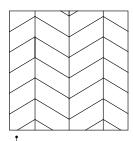

colour of the wood. 5% allowable limit for defects.



### Classic

Healthy knots of up to 35 mm in diameter, changes in the structure and colour of the wood, black cracked (hollow) filled knots of up to 25 mm.

Sapwood of up to 10 mm on one side. Incompleteness of defect coating: up to 5 percent.

5% allowable limit for defects.



#### Rustic

Healthy knots of up to 65 mm in diameter, changes in the structure of the wood. Filled knots up to 35 mm. Rather prominent changes in the colour. Core of up to 600 mm in length. Sapwood of up to 15 mm on one side. Incompleteness of defect coating: up to 5 percent.

### Surface







# Finishing



# 12mm Construction

Top layer 3 mm oak

2 layer (12mm)

Backing 9 mm birch plywood

## **Dimensions**



Chevron 45 degrees 12x140x520 and 12x140x820



Chevron 60 degrees 12x140x550 and 12x140x850



Herringbone 12x140x595 and 12x140x895

Ī

12x140x1200-1800

•

12x180x1200-2400

# 12mm HDF Construction



## **Dimensions**



# 15 mm Construction



## **Dimensions**















Company Perfekto wood manufactures wood parquet boards of different format: traditional boards, chevron and herringbone for almost 20 years. We invest in production machinery, product creation and people knowledge constantly.

#### WF USF:

- Highest-quality raw material from Baltic states: oak wood and birch plywood
- Modern production equipment and production process
- Highest qualification of employees in production and sales office
- Excellence in Service and Wood Knowledge of 20 years



Manufaktūrų str. 20 LT-11342 Vilnius, Lithuania Mob. +370 655 33 7