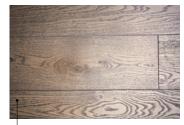

MAKE YOUR HOME PERFECT WITH LUXURY WOOD FLOORS

2 layer boards, chevron and herringbone collection

# Perfekto wood 2 layer boards, chevron and herringbone **CLASSIC** collection



Spring honey



Project brown



Brown sugar



Winter forest



Silver grey



**Bisquit** 



Autumn way



Grey shadow



Lava



Black ground

# Perfekto wood 2 layer boards, chevron and herringbone SMOKED collection



# Perfekto wood 2 layer boards, chevron and herringbone SMOKED collection



## Gradings



#### Select

Occasional healthy knots of up to 9 mm in diameter. Sapwood of up to 10 mm on one side. Changes in the structure and colour of the wood. 5% allowable limit for defects.



### Classic

Healthy knots of up to 35 mm in diameter, changes in the structure and colour of the wood, black cracked (hollow) filled knots of up to 25 mm.

Sapwood of up to 10 mm on one side. Incompleteness of defect coating: up to 5 percent.

5% allowable limit for defects.



#### Rustic

Healthy knots of up to 65 mm in diame