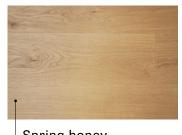

# Perfekto wood 2 layer boards, chevron and herringbone **CLASSIC** collection

Spring honey

Project brown

Brown sugar

Winter forest

Silver grey

**Bisquit** 

Autumn way