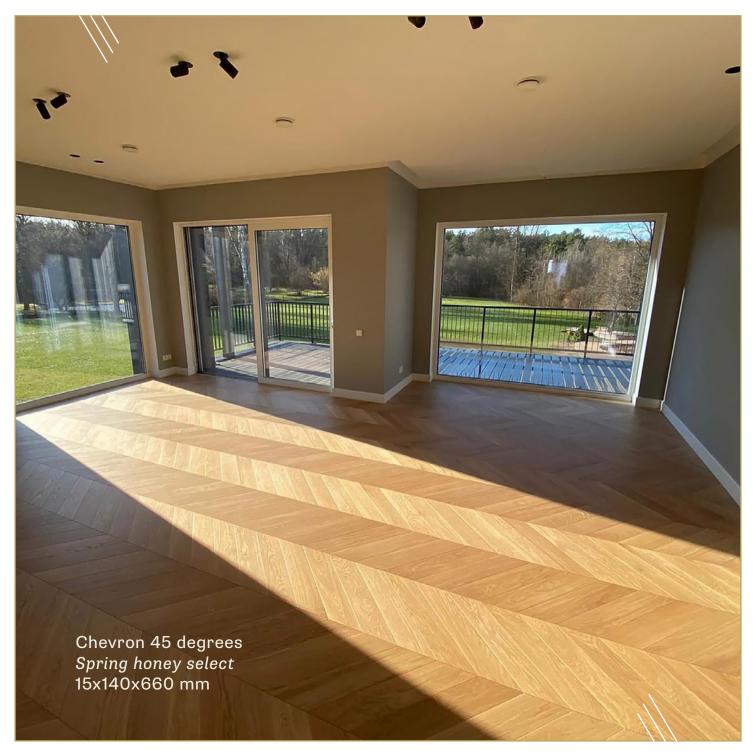

# 15 mm Construction

## **Dimensions**

Company Perfekto wood manufactures wood parquet boards of different format: traditional boards, chevron and herringbone for almost 20 years. We invest in production machinery, product creation and people knowledge constantly.