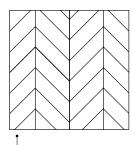

MAKE YOUR HOME PERFECT WITH LUXURY WOOD FLOORS

2 layer boards, chevron and herringbone collection

# Perfekto wood 2 layer boards, chevron and herringbone **CLASSIC** collection

Spring honey

Project brown

Brown sugar

Winter forest

Silver grey

**Bisquit** 

Autumn way