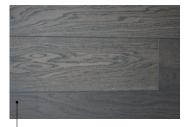

### Classic

Healthy knots of up to 35 mm in diameter, changes in the structure and colour of the wood, black cracked (hollow) filled knots of up to 25 mm.

Sapwood of up to 10 mm on one side. Incompleteness of defect coating: up to 5 percent.