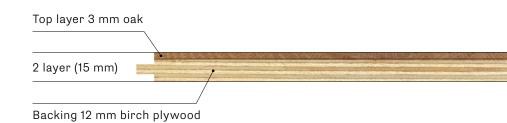

# 12mm Construction

Top layer 3 mm oak

2 layer (12mm)

Backing 9 mm birch plywood