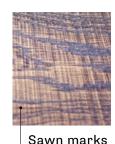

bone SMOKED collection



## Gradings



#### Select

Occasional healthy knots of up to 9 mm in diameter. Sapwood of up to 10 mm on one side. Changes in the structure and colour of the wood. 5% allowable limit for defects.



### Classic

Healthy knots of up to 35 mm in diameter, changes in the structure and colour of the wood, black cracked (hollow) filled knots of up to 25 mm.

Sapwood of up to 10 mm on one side. Incompleteness of defect coating: up to 5 percent.

5% allowable limit for defects.



#### Rustic

Healthy knots of up to 65 mm in diameter, changes in the structure of the wood. Filled knots up to 35 mm. Rather prominent changes in the colour. Core of up to 600 mm in length. Sapwood of up to 15 mm on one side. Incompleteness of defect coating: up to 5 percent.

### Surface







# Finishing



# 12mm Construction

Top layer 3 mm oak

2 layer (12mm)

Backing 9 mm birch plywood

## **Dimensions**



Chevron 45 degrees 12x140x520 and 12x140x820



Chevron 60 degrees 12x140x550 and 12x140x850



Herringbone 12x140x595 and 12x140x895

Ī

12x140x1200-1800

•

12x180x1200-2400

# 12mm HDF Construction



## **Dimensions**



# 15 mm Construction



## **Dimensions**















Company Perfekto wood manufactures wood parquet boards of different format: traditional boards, chevron and herringbone for almost 20 years. We invest in production machinery, product creation and people knowledge constantly.

#### WF USF:

- Highest-quality raw material from Baltic states: oak wood and birch plywood
- Modern production equipment and production process
- Highest qualificati