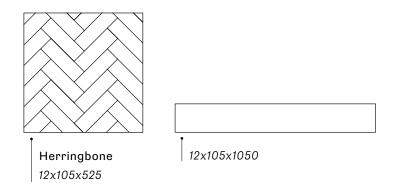

## **Dimensions**

Chevron 45 degrees 12x140x520 and 12x140x820

Chevron 60 degrees 12x140x550 and 12x140x850

Herringbone 12x140x595 and 12x140x895

Ī

12x140x1200-1800

•

12x180x1200-2400