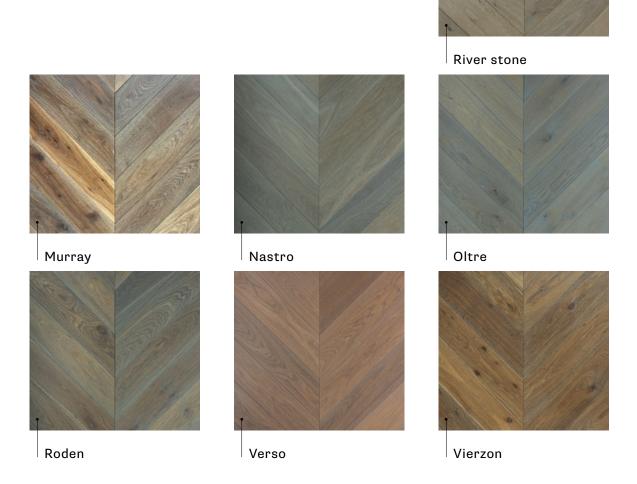

MAKE YOUR HOME PERFECT WITH LUXURY WOOD FLOORS

2 layer boards, chevron and herringbone collection

# Perfekto wood 2 layer boards, chevron and herringbone **CLASSIC** collection



Spring honey



Project brown



Brown sugar



Winter forest



Silver grey



**Bisquit** 



Autumn way



Grey shadow



Lava



Black ground

# Perfekto wood 2 layer boards, chevron and herringbone SMOKED collection



# Perfekto wood 2 layer boards, chevron and herringbone SMOKED collection



## Gradings



#### Select

Occasional healthy knots of up to 9 mm in diameter. Sapwood of up to 10 mm on one side. Changes in the structure and colour of the wood. 5% allowable limit for defects.



### Classic

Healthy knots of up to 35 mm in diameter, changes in the structure and colour of the wood, black cracked (hollow) filled knots of up to 25 mm.

Sapwood of up to 10 mm on one side. Incompleteness of defect coating: up to 5 percent.

5% allowable limit for defects.



#### Rustic

Healthy knots of up to 65 mm in diameter, changes in the structure of the wood. Filled knots up to 35 mm. Rather prominent changes in the colour. Core of up to 600 mm in length. Sapwood of up to 15 mm on one side. Incompleteness of defect coating: up to 5 percent.

### Surface







# Finishing



# 12m