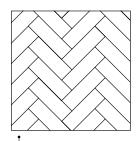

## **Dimensions**

Chevron 45 degrees 12x140x520 and 12x140x820

Chevron 60 degrees 12x140x550 and 12x140x850

Herringbone 12x140x595 and 12x140x895

Ī

12x140x1200-1800

•

12x180x1200-2400