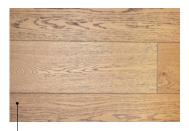

### Classic

Healthy knots of up to 35 mm in diameter, changes in the structure and colour of the wood, black cracked (hollow) filled knots of up to 25 mm.

Sapwood of up to 10 mm on one side. Incompleteness of defect coating: up to 5 percent.