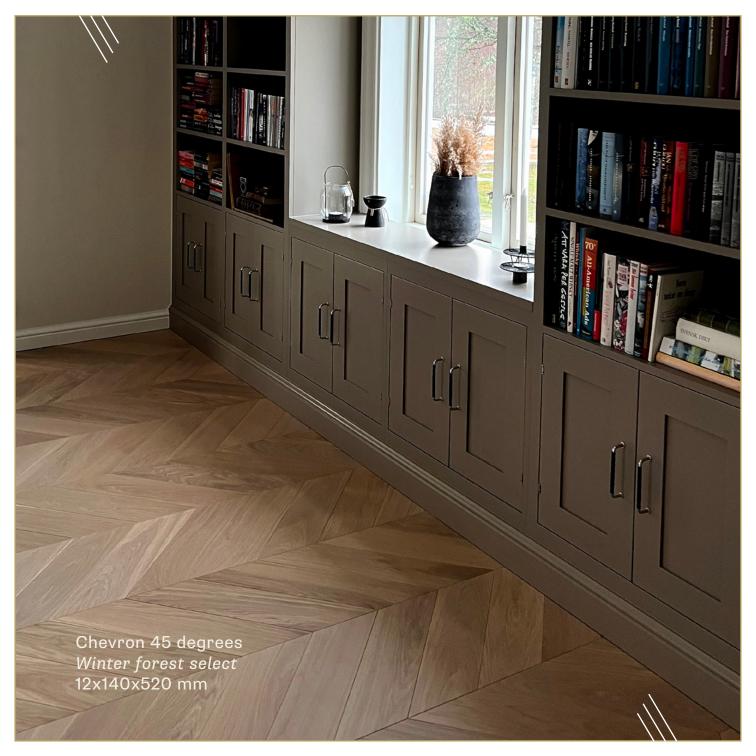

# Perfekto wood 2 layer boards, chevron and herringbone **CLASSIC** collection

Spring honey

Project brown

Brown sugar

Winter forest

Silver grey

**Bisquit** 

Autumn way

## **Dimensions**

Chevron 45 degrees 12x140x520 and 12x140x820

Chevron 60 degrees 12x140x550 and 12x140x850

Herringbone 12x140x595 and 12x140x895

Ī

12x140x1200-1800

•

12x180x1200-2400