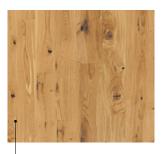

#### Rustic

Healthy knots of up to 65 mm in diameter, changes in the structure of the wood. Filled knots up to 35 mm. Rather prominent changes in the colour. Core of up to 600 mm in length. Sapwood of up to 15 mm on one side. Incompleteness of defect coating: up to 5 percent.