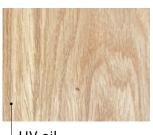

ction



## Gradings



#### Select

Occasional healthy knots of up to 9 mm in diameter. Sapwood of up to 10 mm on one side. Changes in the structure and colour of the wood. 5% allowable limit for defects.



### Classic

Healthy knots of up to 35 mm in diameter, changes in the structure and colour of the wood, black cracked (hollow) filled knots of up to 25 mm.

Sapwood of up to 10 mm on one side. Incompleteness of defect coating: up to 5 percent.

5% allowable limit for defects.



#### Rustic

Healthy knots of up to 65 mm in diameter, changes in the structure of the wood. Filled knots up to 35 mm. Rather prominent changes in the colour. Core of up to 600 mm in length. Sapwood of up to 15 mm on one side. Incompleteness of defect coating: up to 5 percent.

### Surface







# Finishing



# 12mm Construction

Top layer 3 mm oak

2 layer (12mm)

Backing 9 mm birch plywood

## **Dimensions**



Chevron 45 degrees 12x140x520 and 12x140x820



Chevron 60 degrees 12x140x550 and 12x140x850



Herringbone 12x140x595 and 12x140x895

Ī

12x140x1200-1800

•

12x180x1200-2400

# 12mm HDF Construction



## **Dimensions**



# 15 mm Construction



## **Dimensions**















Company Perfekto wood manufactures wood parquet boards of different format: traditional boards, chevron and herringbone for almost 20 years. We invest in production machinery, product creation and people knowledge constantly.

#### WF USF:

- Highest-quality raw material from Baltic states: oak wood and birch plywood
- Modern production equipment and production process
- Highest qualification of employees i