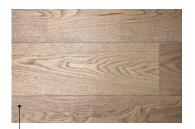

#### Select

Occasional healthy knots of up to 9 mm in diameter. Sapwood of up to 10 mm on one side. Changes in the structure and colour of the wood. 5% allowable limit for defects.