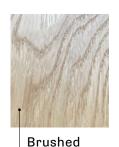

ne SMOKED collection



## Gradings



#### Select

Occasional healthy knots of up to 9 mm in diameter. Sapwood of up to 10 mm on one side. Changes in the structure and colour of the wood. 5% allowable limit for defects.



### Classic

Healthy knots of up to 35 mm in diameter, changes in the structure and colour of the wood, black cracked (hollow) filled knots of up to 25 mm.

Sapwood of up to 10 mm on one side. Incompleteness of defect coating: up to 5 percent.

5% allowable limit for defects.



#### Rustic

Healthy knots of up to 65 mm in diameter, changes in the structure of the wood. Filled knots up to 35 mm. Rather prominent changes in the colour. Core of up to 600 mm in length. Sapwood of up to 15 mm on one side. Incompleteness of defect coating: up to 5 percent.

### Surface







# Finishing



# 12mm Construction

Top layer 3 mm oak

2 layer (12mm)

Backing 9 mm birch plywood

## **Dimensions**



Chevron 45 degrees 12x140x520 and 12x140x820



Chevron 60 degrees 12x140x550 and 12x140x850



Herringbone 12x140x595 and 12x140x895

Ī

12x140x1200-1800

•

12x180x1200-2400

# 12mm HDF Construction



## **Dimensions**



# 15 mm Construction



## **Dimensions**















Company Perfekto wood manufactures wood parquet boards of different format: traditional boards, chevron and herringbone for almost 20 years. We invest in production machinery, product creation and people knowledge constantly.

#### WF USF:

- Highest-quality raw material from Baltic states: oak wood and birch plywood
- Modern production equipment and production process
- Highest qualification