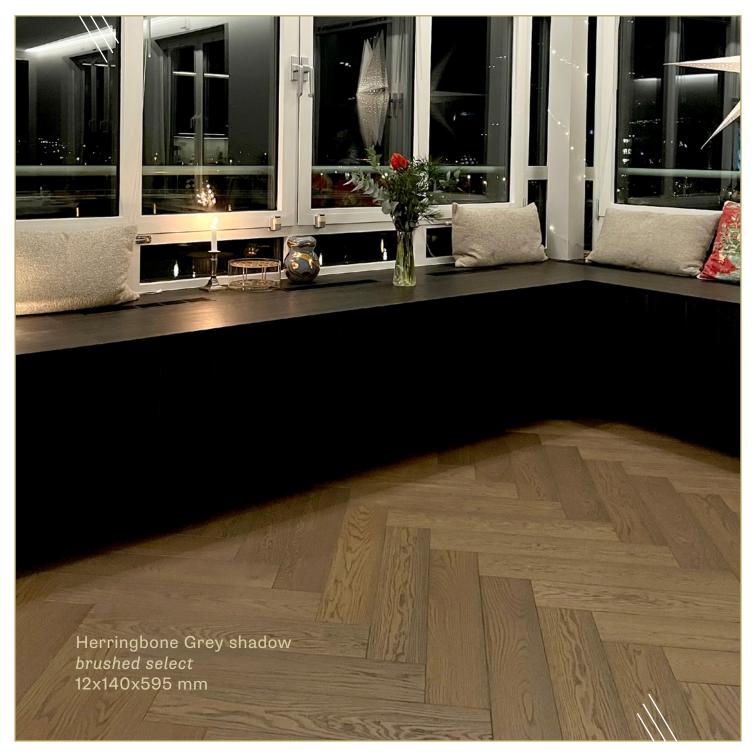

Grey shadow

Lava

Black ground

## **Dimensions**

Chevron 45 degrees 12x140x520 and 12x140x820

Chevron 60 degrees 12x140x550 and 12x140x850

Herringbone 12x140x595 and 12x140x895

Ī

12x140x1200-1800

•

12x180x1200-2400