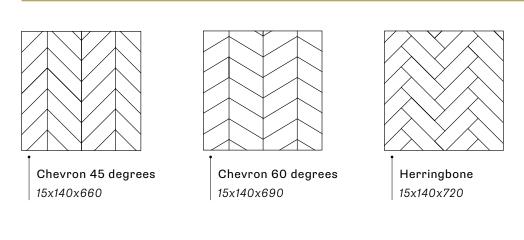

## **Dimensions**

Company Perfekto wood manufactures wood parquet boards of different format: traditional boards, chevron and herringbone for almost 20 years. We invest in production machinery, product creation and people knowledge constantly.