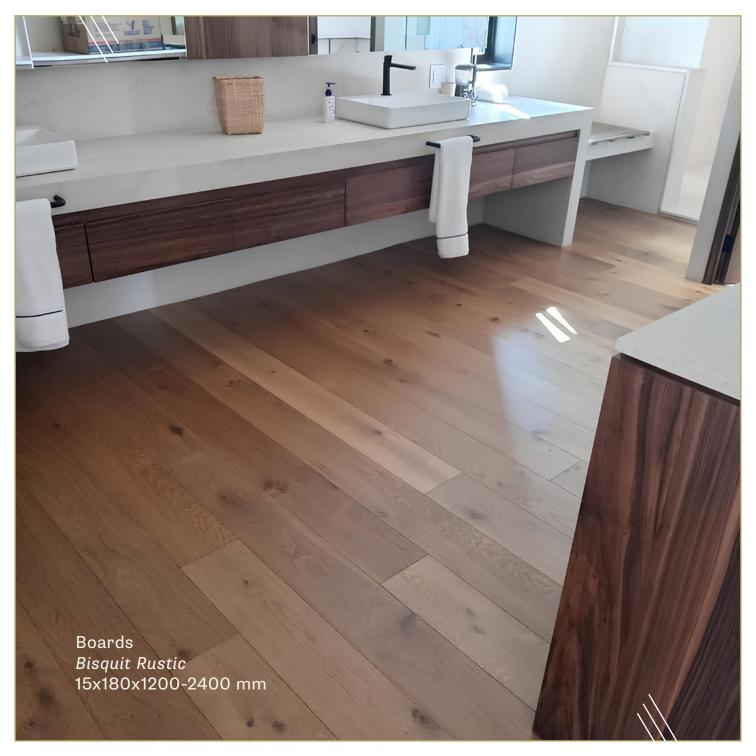

# Perfekto wood 2 layer boards, chevron and herringbone **CLASSIC** collection

Spring honey

Project brown

Brown sugar

Winter forest

Silver grey

**Bisquit** 

Autumn way

## **Dimensions**

Chevron 45 degrees 12x140x520 and 12x140x820

Chevron 60 degrees 12x140x550 and 12x140x850

Herringbone 12x140x595 and 12x140x895

Ī

12x140x1200-1800

•

12x180x1200-2400