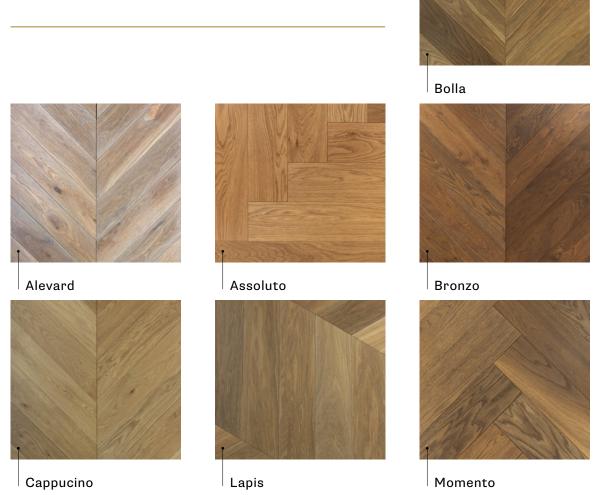

# Perfekto wood 2 layer boards, chevron and herringbone **CLASSIC** collection

Spring honey

Project brown

Brown sugar

Winter forest

Silver grey

**Bisquit** 

Autumn way

Grey shadow

Lava

Black ground