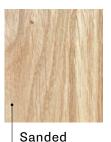

ngbone SMOKED collection



## Gradings



#### Select

Occasional healthy knots of up to 9 mm in diameter. Sapwood of up to 10 mm on one side. Changes in the structure and colour of the wood. 5% allowable limit for defects.



### Classic

Healthy knots of up to 35 mm in diameter, changes in the structure and colour of the wood, black cracked (hollow) filled knots of up to 25 mm.

Sapwood of up to 10 mm on one side. Incompleteness of defect coating: up to 5 percent.

5% allowable limit for defects.



#### Rustic

Healthy knots of up to 65 mm in diameter, changes in the structure of the wood. Filled knots up to 35 mm. Rather prominent changes in the colour. Core of up to 600 mm in length. Sapwood of up to 15 mm on one side. Incompleteness of defect coating: up to 5 percent.

### Surface







# Finishing



# 12mm Construction

Top layer 3 mm oak

2 layer (12mm)

Backing 9 mm birch plywood

## **Dimensions**



Chevron 45 degrees 12x140x520 and 12x140x820



Chevron 60 degrees 12x140x550 and 12x140x850



Herringbone 12x140x595 and 12x140x895

Ī

12x140x1200-1800

•

12x180x1200-2400

# 12mm HDF Construction



## **Dimensions**



# 15 mm Construction



## **Dimensions**















Company Perfekto wood manufactures wood parquet boards of different format: traditional boards, chevron and herringbone for almost 20 years. We invest in production machinery, product creation and people knowledge constantly.

#### WF USF:

- Highest-quality raw material from Baltic states: oak wood and birch plywood
- Modern production equipment and production process
- Highest qualifica