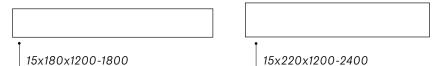

## **Dimensions**

Company Perfekto wood manufactures wood parquet boards of different format: traditional boards, chevron and herringbone for almost 20 years. We invest in production machinery, product creation and people knowledge constantly.